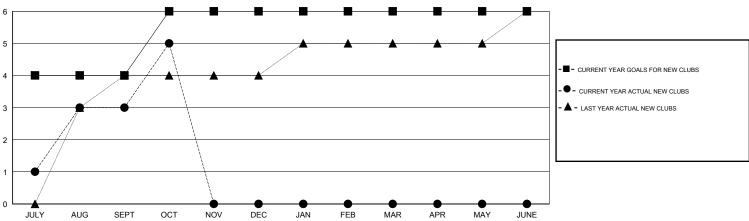

## LOCATION INDIA

GMT CA 6

|                         |                  | Clubs     |                  |                  |                          |                    | Members                             |                    |                  |
|-------------------------|------------------|-----------|------------------|------------------|--------------------------|--------------------|-------------------------------------|--------------------|------------------|
| RESULTS FOR 2014-2015   |                  |           |                  |                  | RESULTS FOR 2014-2015    |                    |                                     |                    |                  |
| QUARTER                 | NEW CLUB<br>GOAL | NEW CLUBS | DROPPED<br>CLUBS | NET<br>GAIN/LOSS | QUARTER                  | NEW MEMBER<br>GOAL | CHARTER AND<br>NEW MEMBERS<br>ADDED | DROPPED<br>MEMBERS | NET<br>GAIN/LOSS |
| JULY/AUG/SEPT           | 4                | 3         | 0                | 3                | JULY/AUG/SEPT            | 300                | 273                                 | 136                | 137              |
| OCT/NOV/DEC JAN/FEB/MAR | 2<br>0           | 2<br>0    | 0                | 2                | OCT/NOV/DEC  JAN/FEB/MAR | 150<br>100         | 237<br>0                            | 19<br>0            | 218<br>0         |
| APR/MAY/JUNE            | 0                | 0         | 0                | 0                | APR/MAY/JUNE             | -150               | 0                                   | 0                  | 0                |