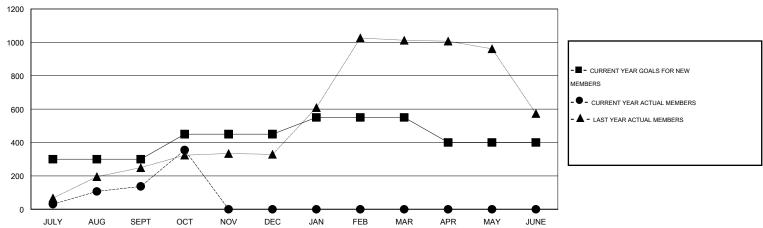

## LOCATION INDIA

GMT CA 6

|                         |                  | Clubs     |                  |                  |                          |                    | Members                             |                    |                  |
|-------------------------|------------------|-----------|------------------|------------------|--------------------------|--------------------|-------------------------------------|--------------------|------------------|
| RESULTS FOR 2014-2015   |                  |           |                  |                  | RESULTS FOR 2014-2015    |                    |                                     |                    |                  |
| QUARTER                 | NEW CLUB<br>GOAL | NEW CLUBS | DROPPED<br>CLUBS | NET<br>GAIN/LOSS | QUARTER                  | NEW MEMBER<br>GOAL | CHARTER AND<br>NEW MEMBERS<br>ADDED | DROPPED<br>MEMBERS | NET<br>GAIN/LOSS |
| JULY/AUG/SEPT           | 4                | 3         | 0                | 3                | JULY/AUG/SEPT            | 300                | 273                                 | 136                | 137              |
| OCT/NOV/DEC JAN/FEB/MAR | 2<br>0           | 2<br>0    | 0                | 2                | OCT/NOV/DEC  JAN/FEB/MAR | 150<br>100         | 237<br>0                            | 19<br>0            | 218<br>0         |
| APR/MAY/JUNE            | 0                | 0         | 0                | 0                | APR/MAY/JUNE             | -150               | 0                                   | 0                  | 0                |